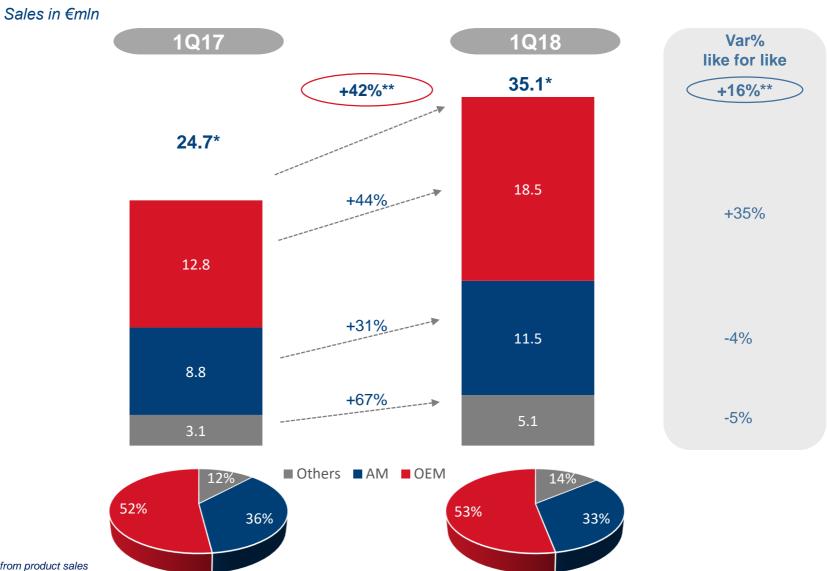

## Sales - Breakdown by Channel

<sup>\*</sup> Figures related to Revenues from product sales
\*\* Growth at current exchange rates

Starting from September 2017 Autoclima is fully consolidated