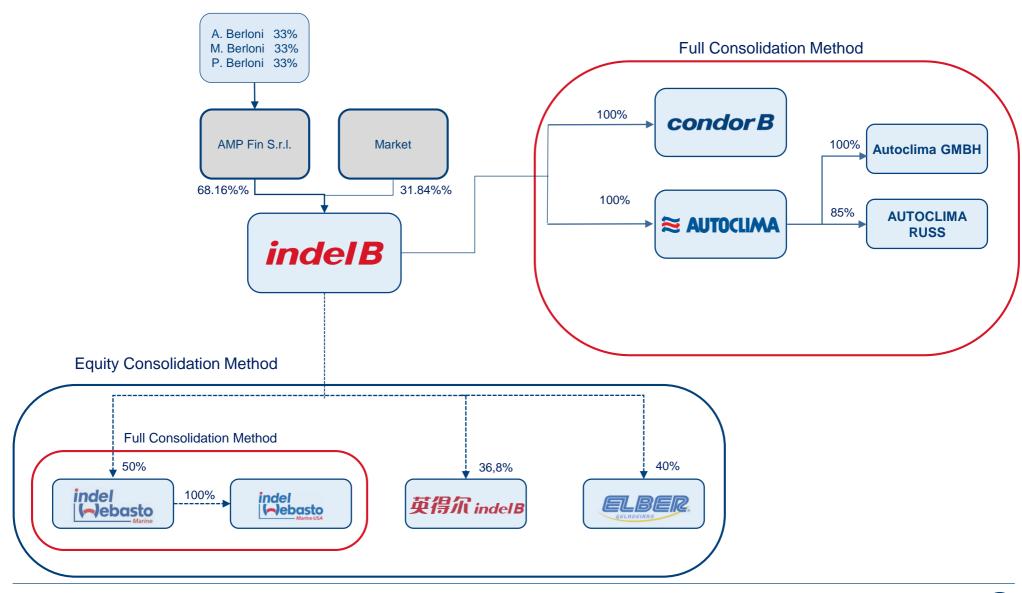

08 May 2018

## **Group Structure**





## Sales - Breakdown by Channel





<sup>\*</sup> Figures related to Revenues from product sales
\*\* Growth at current exchange rates

Starting from September 2017 Autoclima is fully consolidated

## Sales - Breakdown by Market





Starting from September 2017 Autoclima is fully consolidated

# Sales - Breakdown by Region





## **Shareholding Structure, Upcoming Events, IR contacts**



#### **Shareholding Structure\***



\* Source: IndelB

### **Upcoming Events**

 16 May 2018 - Annual Shareholders' Meeting for Approval of the Full Year Financial Statements at 31 December 2017

#### **Investor Relations**

- investor.relations@indelb.com
- Consuelo Vagnini consuelo.vagnini@indelb.com
- www.indelbgroup.com

### **Disclaimer**



This document (the Document), which has been drawn up