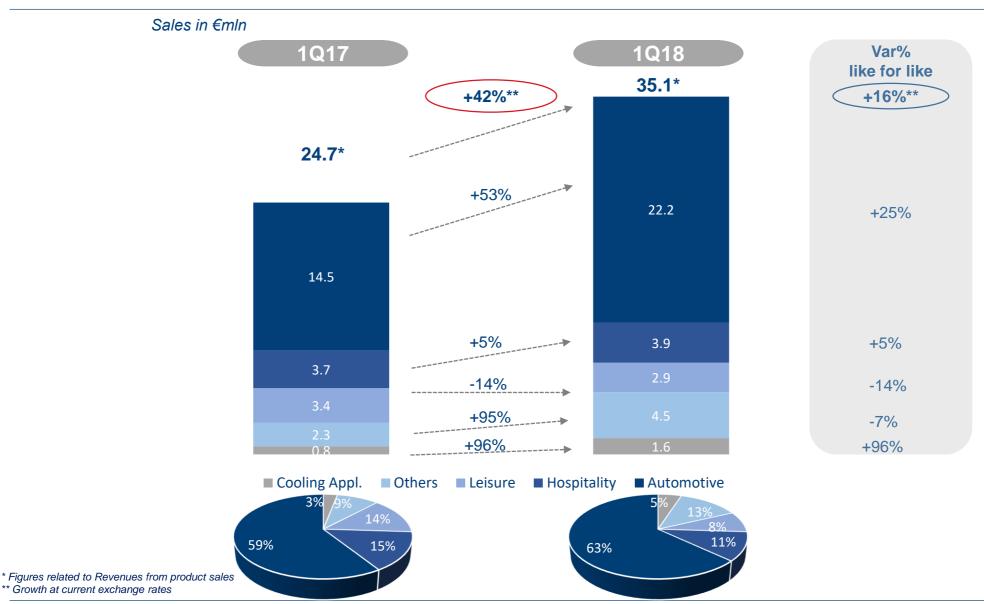

## Sales - Breakdown by Market

Starting from September 2017 Autoclima is fully consolidated